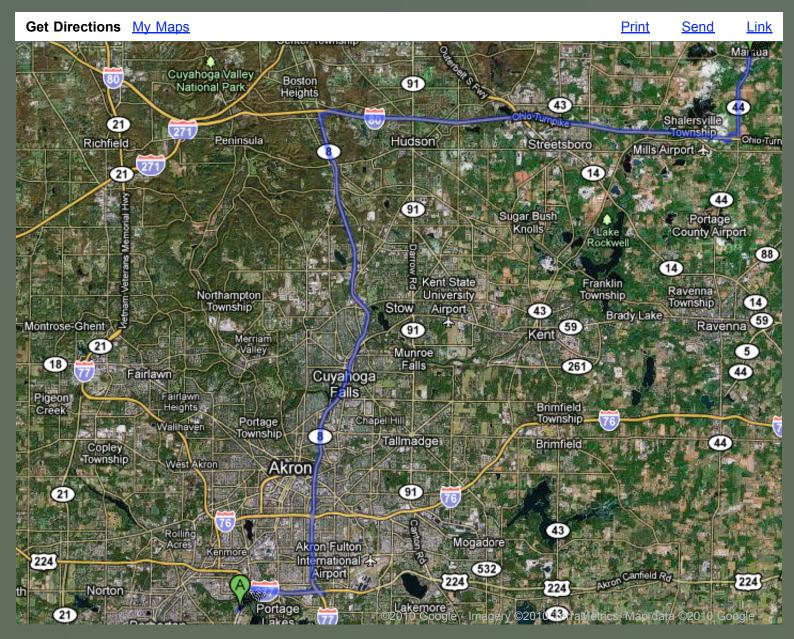

## Driving directions to Crestwood High School (330) 274-2214

## This route has tolls.

Coventry Local School District 3089 Manchester Road Akron, OH 44319-1026 (330) 644-8489

## 1. Head north on Manchester Rd toward Cormany Rd

2. Slight right to merge onto I-277 E/US-224 E

| 3            | Take exit 4B to merge onto 1-7230 toward Akron                                                           |
|--------------|----------------------------------------------------------------------------------------------------------|
| <b>D_4</b> ! | Slight left at OH-8 N 241                                                                                |
| 5.           | Take the Ohio Turnpike ramp<br>Toll road                                                                 |
| 6.           | Keep right at the fork, follow signs for I-80 E/Youngstown and merge onto I-80 E/Ohio Turnpike Toll road |
| 7.           | Take exit 193 for OH-44<br>Toll road                                                                     |
| 8.           | Turn left at OH-44 N/Painesville Ravenna Rd<br>Destination will be on the left                           |
| (B)<br>Y     | Crestwood High School<br>10919 Main Street<br>Mantua, OH 44255-8906<br>(330) 274-2214                    |